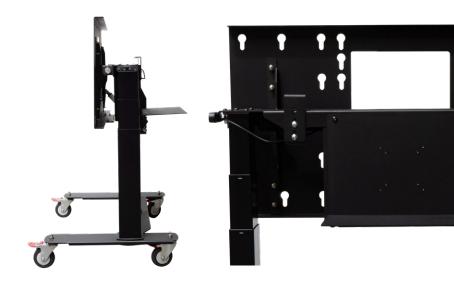

## **Features**

- High quality steel construction, tough and rugged
- Can be used as a collaborative table at multiple heights
- Robust powder coated black frame
- Australian made
- Low noise electric actuators with safety controllers
- 5 years warranty when purchased with a HDi Screen
- Operating environment 5°C to 40°C
- Gross weight: 56 kgs
- EN60335-1, UL962, ADA, ISO (electronics and actuators)
- Mounting hardware provided for easy assembly
- Standard Australian power plug 240V
- · Finger touch height adjustment
- Catering for the widest range of vesa mounts (400x400)

The Mobi series offers the widest range of movement and flexibility to ensure every user gets the optimal use of their space.

The HDi Mobi Elite Plus offers a full range of electric height adjustment as well as the tilt-to-table dynamic for a more collaborative use of a multi touch screen