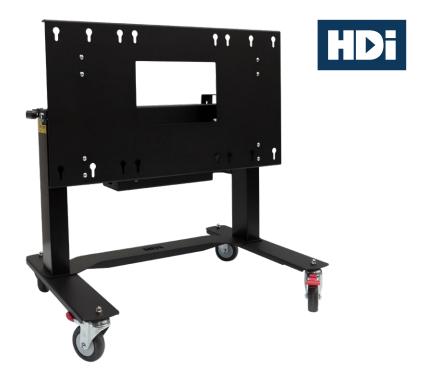

## Mobi™ Elite Plus -Tilt-2-Table™

Height adjustable

Lockable wheels

High quality steel construction

Australian made

## **Features**

- High quality steel construction, tough and rugged
- Can be used as a collaborative table at multiple heights
- Robust powder coated black frame
- Australian made
- Low noise electric actuators with safety controllers
- 5 years warranty when purchased with a HDi Screen
- Operating environment 5°C to 40°C
- Gross weight: 56 kgs
- EN60335-1, UL962, ADA, ISO (electronics and actuators)
- Mounting hardware provided for easy assembly
- Standard Australian power plug 240V
- · Finger touch height adjustment
- Catering for the widest range of vesa mounts (400x400)

The Mobi series offers the widest range of movement and flexibility to ensure every user gets the optimal use of their space.

The HDi Mobi Elite Plus offers a full range of electric height adjustment as well as the tilt-to-table dynamic for a more collaborative use of a multi touch screen