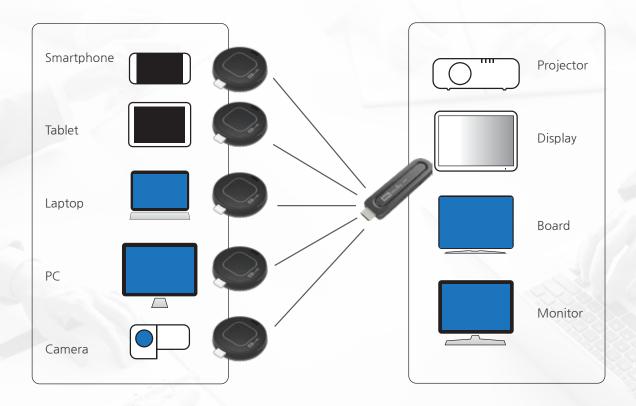

## **HDMI** Wireless Video Transmission Device

- HDi connect can transmit video, audio and any application from a laptop or smart device to the presentation screen.
- Full mirroring technology showing all contents as it is.
- Without needing a wireless access point high quality video & sound transmission is shared in real time.
- Switching devices easily just by ONE-CLICK of a button.
- No installation of software. No complicated set-up.

#### Recommended distance up to 10m (It can be longer depending on user's environment)

254 Transmitters can be connected with 1 Receiver