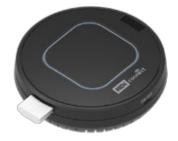

#### Transmitter

### Receiver

| Size                 | 82 x 72 x 20 mm                                                                                                       | 110 x 30 x 10 mm                                                                                |
|----------------------|-----------------------------------------------------------------------------------------------------------------------|-------------------------------------------------------------------------------------------------|
| Transmission quality | Real-time wireless mirroring<br>Image:1080p supported<br>Sound:Mono, Stereo supported                                 | Image: 1080p supported<br>Sound: Mono, Stereo supported<br>Automatic recognition of transmitter |
| Compatible device    | HDMI supported PC, tablet, Smartpad such as Galaxy Tab, iPad, and smartphone supported if gender charger is connected | HDMI input supported devices (LCD TV, monitor, electronic board, projector, etc.)               |
| Interface            | HDMI                                                                                                                  | HDMI                                                                                            |
| Communication        | Direct connection of Wi-Fi 802.11n 5GHz<br>with receiver                                                              | Direct connection of Wi-Fi 802.11n 5GHz<br>with transmitter                                     |
| Power                | Built in rechargeable battery with maximum 3 hrs                                                                      | Uses external power supply through micro USB                                                    |