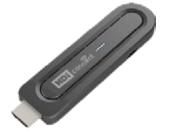

### Receiver

| Size                 | 82 x 72 x 20 mm                                                                                                       | 110 x 30 x 10 mm                                                                                |
|----------------------|-----------------------------------------------------------------------------------------------------------------------|-------------------------------------------------------------------------------------------------|
| Transmission quality | Real-time wireless mirroring<br>Image:1080p supported<br>Sound:Mono, Stereo supported                                 | Image: 1080p supported<br>Sound: Mono, Stereo supported<br>Automatic recognition of transmitter |
| Compatible device    | HDMI supported PC, tablet, Smartpad such as Galaxy Tab, iPad, and smartphone supported if gender charger is connected | HDMI input supported devices (LCD TV, monitor, electronic board, projector, etc.)               |
| Interface            | HDMI                                                                                                                  | HDMI                                                                                            |
| Communication        | Direct connection of Wi-Fi 802.11n 5GHz<br>with receiver                                                              | Direct connection of Wi-Fi 802.11n 5GHz<br>with transmitter                                     |
| Power                | Built in rechargeable battery with maximum 3 hrs                                                                      | Uses external power supply through micro USB                                                    |