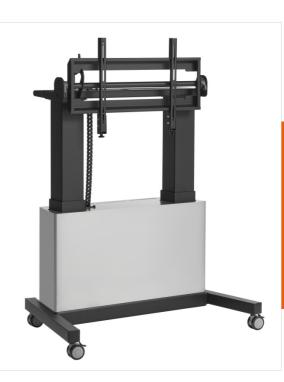

## PFTE 7121 Touch table motorized cabinet

Article number (SKU) Colour 7371214 Silver

#### **Key benefits**

- Stylish design
- Easy to install
- Cables fully concealed
- Suitable for video conferencing
- Adjustable in height up to 50 cm

The Vogel's touch table supports interactivity in every context at every angle. Whether it is a museum, trade fair or an university, the touch table allows you to show your content at its best.

Vogel's touch table is designed to be used by multiple people at the same time. When you use the standup position, the touch table is perfect for presentations. When the display is completely flat, you have an immersive surface to draw and interact with its content. Thanks to its lift and tilt actuators there will always be an ergonomic and comfortable position to interact with it.

The table features a cabinet with ample space for a PC and is lockable so you are can be sure your electronics are safe.

The Vogel's touch table supports interactivity in every context at every angle.