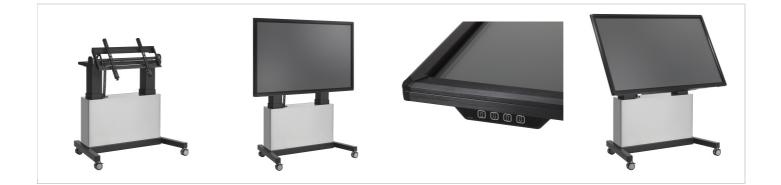

#### **Key benefits**

- Stylish design
- Easy to install
- Cables fully concealed
- Suitable for video conferencing
- Adjustable in height up to 50 cm

The Vogel's touch table supports interactivity in every context at every angle. Whether it is a museum, trade fair or an university, the touch table allows you to show your content at its best.

Vogel's touch table is designed to be used by multiple people at the same time. When you use the standup position, the touch table is perfect for presentations. When the display is completely flat, you have an immersive surface to draw and interact with its content. Thanks to its lift and tilt actuators there will always be an ergonomic and comfortable position to interact with it.

The table features a cabinet with ample space for a PC and is lockable so you are can be sure your electronics are safe.

The Vogel's touch table supports interactivity in every context at every angle.