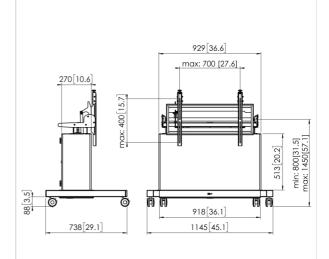

#### **Product specifications**

| Product type number        | PFTE 7121      |
|----------------------------|----------------|
| Article number (SKU)       | 7371214        |
| Colour                     | Silver         |
| EAN single box             | 8712285337161  |
| Tilt                       | Tilt up to 90° |
| Guarantee                  | 5 years        |
| Min. screen size (inch)    | 50             |
| Max. screen size<br>(inch) | 85             |
| Max. weight load (kg)      | 160            |
| Min. hole pattern          | 100mm x 100mm  |
| Max. hole pattern          | 700mm x 400mm  |
|                            |                |

## Technical specifications and dimensions

| Max. height mid display (mm) | 1300 |
|------------------------------|------|
| Height of trolley/stand (mm) | 800  |