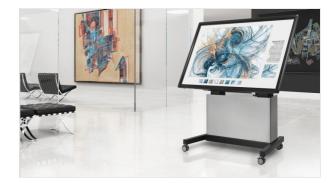

#### **Key benefits**

- Stylish design
- Easy to install
- Cables fully concealed
- Suitable for video conferencing
- Adjustable in height up to 50 cm

The Vogel's touch table supports interactivity in every context at every angle. Whether it is a museum, trade fair or an university, the touch table allows you to show your content at its best.

Vogel's touch table is designed to be used by multiple people at the same time. When you use the standup position, the touch table is perfect for presentations. When the display is completely flat, you have an immersive surface to draw and interact with its content. Thanks to its lift and tilt actuators there will always be an ergonomic and comfortable position to interact with it.