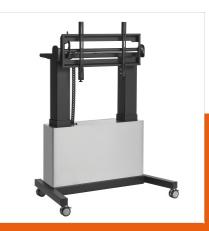

## PFTE 7121 Touch table motorized cabinet

Article number (SKU) Colour 7371214 Silver

The table features a cabinet with ample space for a PC and is lockable so you are can be sure your electronics are safe.

The Vogel's touch table supports interactivity in every context at every angle.