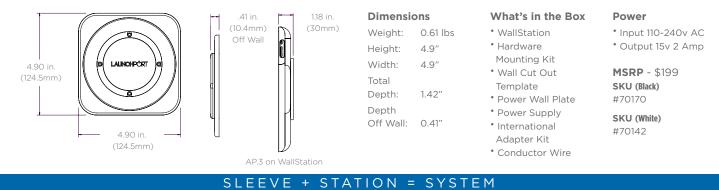

#### WALLSTATION SPECIFICATIONS

# LaunchPort WallStation

### LaunchPort WallStation White

- Magnetic wall mount
- Inductive charger
- Works with all LaunchPort Sleeves

MSRP - \$199 SKU - #70142

#### LaunchPort WallStation Black

- Magnetic wall mount
- Inductive charger
- Works with all LaunchPort Sleeves MSRP - \$199 SKU - #70170