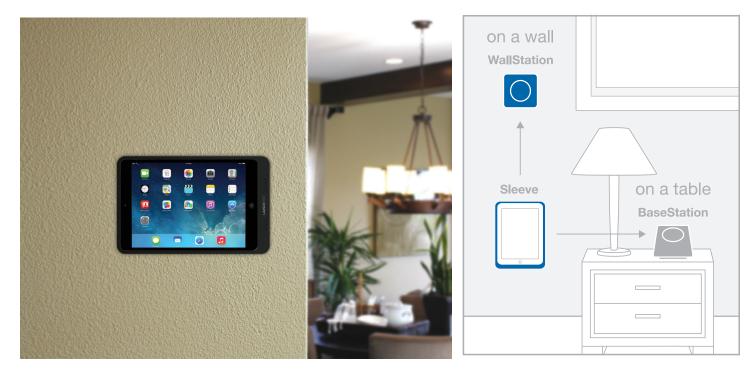

#### Hold. Charge. Protect.

WALLSTATIONS

LaunchPort is the revolutionary charging and mounting system that forever changes how you can use iPad. The LaunchPort system consists of a Sleeve and any number of Stations. A Sleeve is a protective case that fits onto your iPad. A Station is the mount and charging unit that connects to and holds a Sleeve. There are two types of Stations, one for the table and one for the wall. LaunchPort powers iPad via inductive charging. As soon as a Sleeve is mounted to a Station charging begins immediately, without wires or cables. Magnets are used to mount an iPad-in-Sleeve to a Station. Because magnets are inside the Sleeve, you can also mount it to any metallic surface. Use iPad while it charges on a wall, table, or virtually anywhere else without cables and without fuss. Elevate what an iPad can do with LaunchPort.

#### WallStation

wall when not in use.

The WallStation provides a home for your iPad on a wall. It securely mounts and charges your iPad while in a Sleeve. The combined WallStation and sleeve allow for the iPad to rotate

360 degrees. With its discreet matte white or black finish and

small footprint, the WallStation minimizes visual impact on the