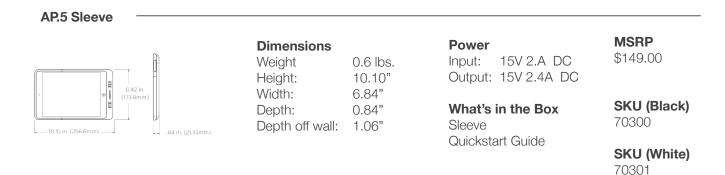

## LaunchPort AP.5 Sleeve MSRP: \$149 SKU - 70300 (black) SKU - 70301 (white)

|               |           | •                     |           |     | •                                      | 1 kess            |
|---------------|-----------|-----------------------|-----------|-----|----------------------------------------|-------------------|
| Carlos Carlos | 6<br>Come | <b>*</b>              |           | 6   |                                        | Ö                 |
|               |           | <b>e</b>              | <b>W</b>  | 0   | eeeeeeeeeeeeeeeeeeeeeeeeeeeeeeeeeeeeee | <b>222</b><br>Var |
|               |           |                       | <b>S</b>  |     |                                        | <b>Services</b>   |
| <u></u>       | 0         | $\overline{\bigcirc}$ |           | D   | $\overline{\bigcirc}$                  |                   |
| 0             | · • •     |                       | Color Sal |     |                                        | Color Of          |
| June 5 1      |           |                       |           |     |                                        |                   |
|               |           |                       | Nac.      |     |                                        |                   |
|               | DUN       | HEART                 |           | UNK | несят Ш                                | 11                |