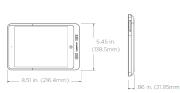

#### Charge Case - iPad Air 1 | 2 | Pro 9.7" | NEW 9.7"

|           | Power                   | MSRP                                                                                                     |
|-----------|-------------------------|----------------------------------------------------------------------------------------------------------|
| 0.44 lbs. | Input: 15V 2.A DC       | \$139.00                                                                                                 |
| 8.51"     | Output: 15V 2.4A DC     |                                                                                                          |
| 5.45"     |                         |                                                                                                          |
| 0.97"     | What's in the Box       | SKU (Black)                                                                                              |
| 1.10"     | Sleeve                  | 70304                                                                                                    |
|           | Quickstart Guide        |                                                                                                          |
|           | 8.51"<br>5.45"<br>0.97" | 0.44 lbs. Input: 15V 2.A DC   8.51" Output: 15V 2.4A DC   5.45" 0.97"   What's in the Box   1.10" Sleeve |