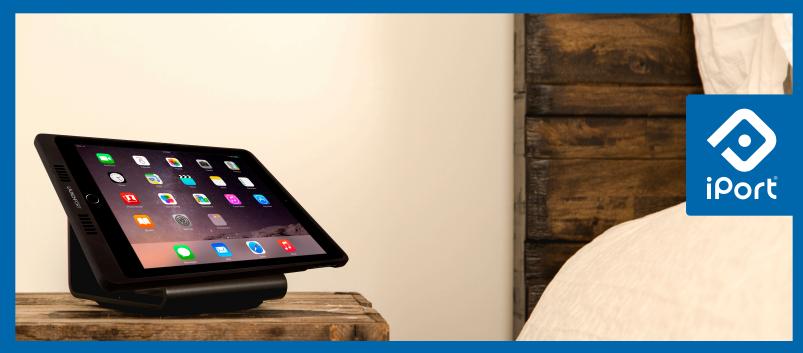

# LaunchPort Sleeves

## Hold. Charge. Protect. ™

The Sleeve is a form-fitting case that wraps around iPad and keeps it safe. On the back, the circle aligns iPad-in-Sleeve to either a WallStation or BaseStation. The magnets inside the Sleeve create just the right holding force: Strong and sturdy on the wall or east to grab and of on the table. Choose between soft touch black or a high gloss white finish.

### SLEEVES

- Inductive charging, protective case
- Built in wave-guide

- Ergonomically designed
- Contains embedded Neodymium magnets for secure mounting to wall of any metallic surface