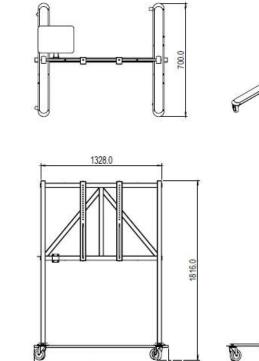

## **TECHNICAL SPECIFICATIONS**

MOBILE STAND Mobile Stand for LCD's **8FSR RCE 70A**  W: E:

P:

F:

- www.gilkon.com.au sales@gilkon.com.au
- (02) 99140900
- (02) 99140901

1478.0

F

| MOBILE STAND                                     |                                      |  |
|--------------------------------------------------|--------------------------------------|--|
| MOUNTING DIGITAL DISPLAY                         |                                      |  |
| Digital display mounting hole pattern—size limit | 800mm x600mm (horizontal x vertical) |  |
| Max load rating                                  | 75kg                                 |  |
| ADJUSTMENTS                                      |                                      |  |
| Horizontal adjustment                            | LCD VESA Mount                       |  |
| Vertical adjustment                              | LCD VESA Mount                       |  |
| Laptop Shelf adjustment                          | Adjustable to frame                  |  |
| Screen Size                                      | 46inch to 55inch                     |  |