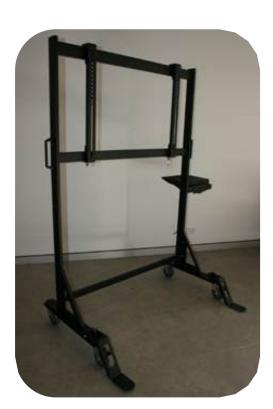

## **TECHNICAL SPECIFICATIONS**

MOBILE STAND Mobile Stand for LCD's **8FSR RCE 70A**  W: E:

P:

F:

- www.gilkon.com.au sales@gilkon.com.au
- (02) 99140900
- (02) 99140901

1478.0

F

| MOBILE STAND                                     |                                      |  |
|--------------------------------------------------|--------------------------------------|--|
| MOUNTING DIGITAL DISPLAY                         |                                      |  |
| Digital display mounting hole pattern—size limit | 800mm x600mm (horizontal x vertical) |  |
| Max load rating                                  | 75kg                                 |  |
| ADJUSTMENTS                                      |                                      |  |
| Horizontal adjustment                            | LCD VESA Mount                       |  |
| Vertical adjustment                              | LCD VESA Mount                       |  |
| Laptop Shelf adjustment                          | Adjustable to frame                  |  |
| Screen Size                                      | 46inch to 55inch                     |  |