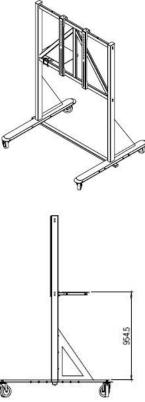

## **TECHNICAL SPECIFICATIONS**

MOBILE STAND Mobile Stand for LCD's **8FSR RCE 70A**  W: E:

P:

F:

- www.gilkon.com.au sales@gilkon.com.au
- (02) 99140900
- (02) 99140901

1478.0

F

| MOBILE STAND                                     |                                      |  |
|--------------------------------------------------|--------------------------------------|--|
| MOUNTING DIGITAL DISPLAY                         |                                      |  |
| Digital display mounting hole pattern—size limit | 800mm x600mm (horizontal x vertical) |  |
| Max load rating                                  | 75kg                                 |  |
| ADJUSTMENTS                                      |                                      |  |
| Horizontal adjustment                            | LCD VESA Mount                       |  |
| Vertical adjustment                              | LCD VESA Mount                       |  |
| Laptop Shelf adjustment                          | Adjustable to frame                  |  |
| Screen Size                                      | 46inch to 55inch                     |  |