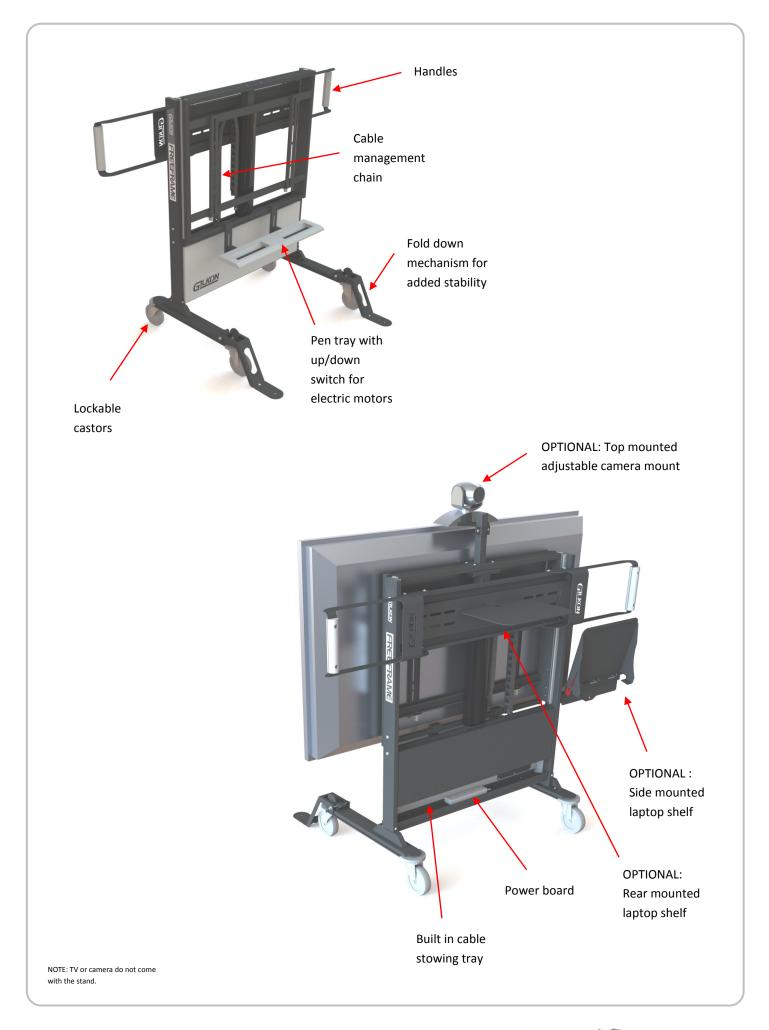

## STANDARD FEATURES

- Electric powered lift extends to a maximum height of 2002mm (not including video camera mount) with a total stroke of 673mm.
- Mobile stand can support display units with mounting holes at a maximum of 850mm wide and 480mm high.
- 125mm lockable castors.
- Mobile stand can carry a maximum load of 55kg.
- Adjustable handles.
- Front mounted adjustable pen tray includes integrated up/down switch.
- Fold down stability mechanism on both feet provides added stability when the display is raised to the highest position.
- Built-in cable tray at the rear of the mobile stand for stowing cables. A four outlet power board is included within the tray.
- Integrated cable chain provided for cable management .

## OPTIONAL FEATURES

- Top mounted camera mount with height adjustability.
- Side mounted laptop shelf & support arm. Can be mounted on either side of the mobile stand.
- Rear mounted shelf.

NOTE: TV or camera do not come with the stand.