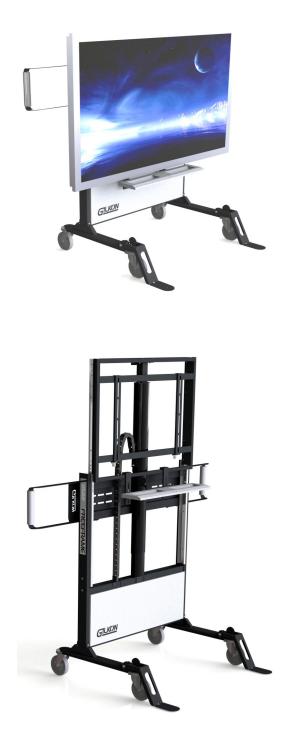

## STANDARD FEATURES

- Electric powered lift extends to a maximum height of 2002mm (not including video camera mount) with a total stroke of 673mm.
- Mobile stand can support display units with mounting holes at a maximum of 850mm wide and 480mm high.
- 125mm lockable castors.
- Mobile stand can carry a maximum load of 55kg.
- Adjustable handles.
- Front mounted adjustable pen tray includes integrated up/down switch.
- Fold down stability mechanism on both feet provides added stability when the display is raised to the highest position.
- Built-in cable tray at the rear of the mobile stand for stowing cables. A four outlet power board is included within the tray.
- Integrated cable chain provided for cable management .

## OPTIONAL FEATURES

- Top mounted camera mount with height adjustability.
- Side mounted laptop shelf & support arm. Can be mounted on either side of the mobile stand.
- Rear mounted shelf.

NOTE: TV or camera do not come with the stand.