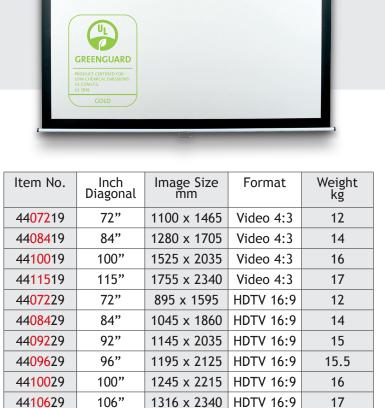

Borders: 50mm Sides & Bottom with 350mm

Top Black Leader.

Brackets: One piece clip-on L bracket suitable

for wall or ceiling installation.

Sizes: 72" Diagonal to 115" Diagonal

Custom Sizes & Formats available

leader available is 600mm.

Tech Drawing

Hyperlink:

970 x 1550

1130 x 1810

1240 x 1980

1295 x 2070

1345 x 2155

1460 x 2340

16:10

16:10

16:10

16:10

16:10

16:10

12

14

15

15.5

16

17

Custom sizes & Formats available upon request.

72"

84"

92"

96"

100"

108"

Please Note: This product is not suitable to be used in conjunction with a Short Throw Projector.

Surface Fire Rated

4407269

4408469

4409269

4409669

4410069

4410869

For more information on the CinemaTech please see our website or click here.