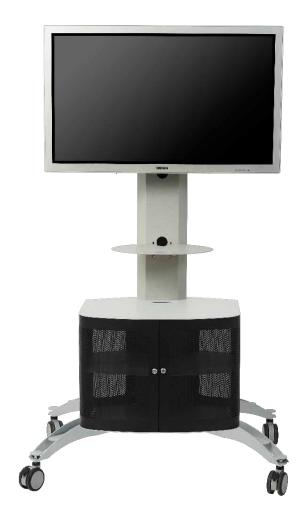

#### **Features**

Boardrooms, entrance lobbies, retail displays and many other facilities can be complimented with a plasma display mounted on Gilkon's Axis Mobile Plasma Display Stands with Cabinet. Available in two heights, these units will accommodate virtually any size display up to 80 kg.

Column has cable management. Includes bracket for plasma screen. Bracket can be secured with keyed push button locks to prevent theft. Silver pearl finish. Features lockable accessory cabinet to hold VCR, DVD and related equipment are included.

### Made by Gilkon in Australia.

| AXIS MOBILE PLASMA DISPLAY STANDS                                                |                              |
|----------------------------------------------------------------------------------|------------------------------|
| Weight Capacity                                                                  | 80 Kg                        |
| Suitable for Screens                                                             | 32" to 50"                   |
| Floor to Midpoint of Display - Model 1<br>Floor to Midpoint of Display - Model 2 | 1244 mm<br>1644 mm           |
| Keyed Locks Included                                                             |                              |
| Codes - Model I<br>- Model 2                                                     | 8FSM AXIS IC<br>8FSM AXIS 2C |