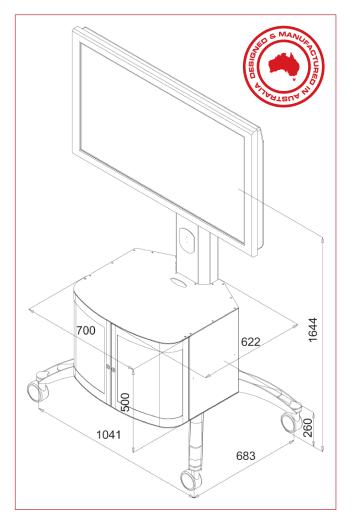

### 8FSM AXIS 2C - 1644

### Made by Gilkon in Australia.

| AXIS MOBILE PLASMA DISPLAY STANDS                                                |                              |
|----------------------------------------------------------------------------------|------------------------------|
| Weight Capacity                                                                  | 80 Kg                        |
| Suitable for Screens                                                             | 32" to 50"                   |
| Floor to Midpoint of Display - Model 1<br>Floor to Midpoint of Display - Model 2 | 1244 mm<br>1644 mm           |
| Keyed Locks Included                                                             |                              |
| Codes - Model I<br>- Model 2                                                     | 8FSM AXIS IC<br>8FSM AXIS 2C |