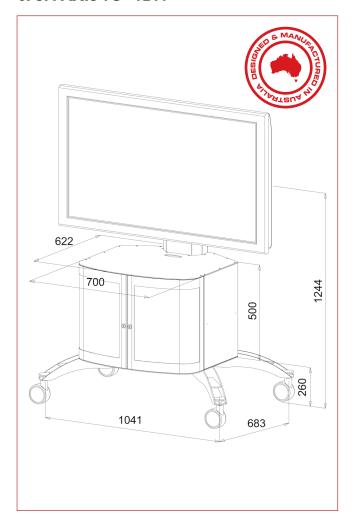

### **8FSM AXIS IC - 1244**

### Made by Gilkon in Australia.

| AXIS MOBILE PLASMA DISPLAY STANDS                                                |                              |
|----------------------------------------------------------------------------------|------------------------------|
| Weight Capacity                                                                  | 80 Kg                        |
| Suitable for Screens                                                             | 32" to 50"                   |
| Floor to Midpoint of Display - Model 1<br>Floor to Midpoint of Display - Model 2 | 1244 mm<br>1644 mm           |
| Keyed Locks Included                                                             |                              |
| Codes - Model I<br>- Model 2                                                     | 8FSM AXIS IC<br>8FSM AXIS 2C |