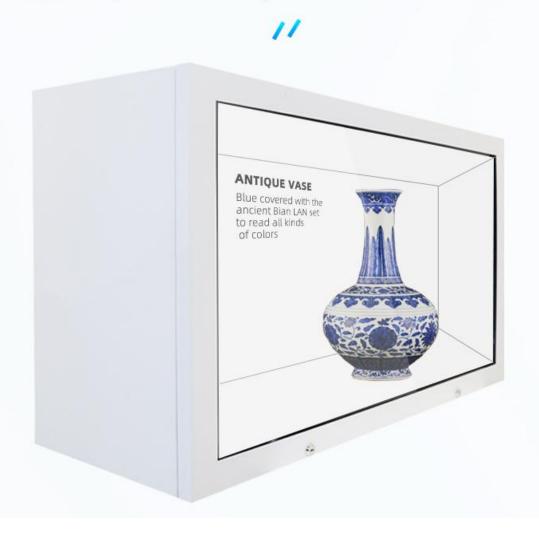

## **Product Overview**

The new generation of LCD transparent display cabinets displays advertising images on transparent cabinets, plays videos, and displays items from multiple angles. Items can be placed inside the cabinets, and transparent displays can be used for physical display and information dissemination. Its unique transparent technology leads the new trend of advertising in today's era. Suitable for showcasing various high-end products such as jewelry boxes in stores and shopping malls, window displays, point of sale product promotion displays at airports, banks, and other densely populated areas. Suitable for stages, hotel lobbies, etc.

# **Structure of Transparent LCE Box**