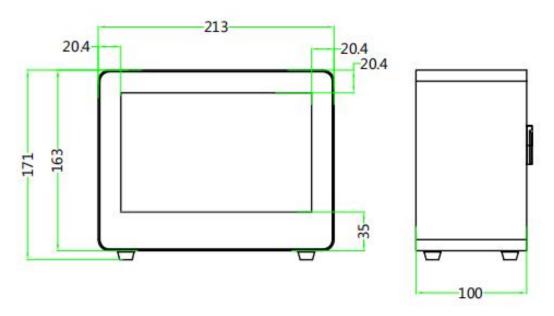

213mm\*171mm\*100mm

5%~90%

Storage humidity

Product size

## Overall Dimension Drawing (Unit: mm)