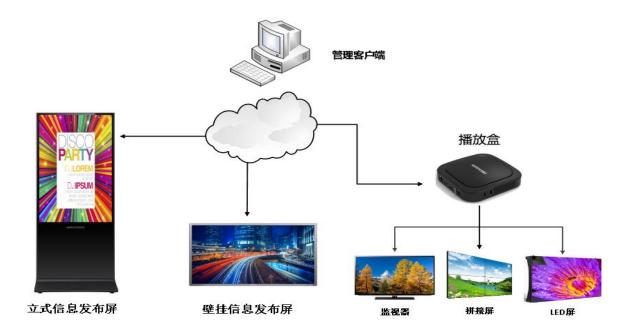

## Playback mode

Supports single machine, network, and mobile publishing modes, making it convenient and fast to use;