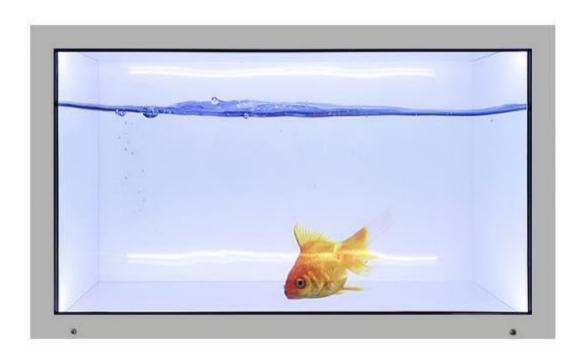

## **Product Overview**

The new generation of LCD transparent display cabinets displays advertising images on transparent cabinets, plays videos, and displays items from multiple angles. Items can be placed inside the cabinets, and transparent displays can be used for physical display and information dissemination. Its unique transparent technology leads the new trend of advertising in today's era. Suitable for showcasing various high-end products such as jewelry boxes in stores and shopping malls, window displays, point of sale product promotion displays at airports, banks, and other densely populated areas. Suitable for stages, hotel lobbies, etc.

# **REAL SHOT CASE**