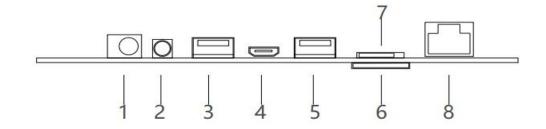

## Hardware interface diagram

| Serial<br>Number | Interface Description                                                             | Serial<br>Number | Interface Description                                                                                                                                             |
|------------------|-----------------------------------------------------------------------------------|------------------|-------------------------------------------------------------------------------------------------------------------------------------------------------------------|
| 1                | Outer diameter 5.5mm, inner diameter 2.0mm, DC socket recommended 12V/3A DC input | 2                | Standard 3.5mm, 4-section headphone holder, CTIA (American standard)                                                                                              |
| 3                | Standard USB2.0 Type-A interface                                                  | 4                | OTG micro-B interface                                                                                                                                             |
| 5                | Standard USB2.0 Type-A interface                                                  | 6                | Mini SIM card holder with card trailer, can connect to different operators' mini SIM cards, and can achieve 4G function after connecting to the 4G module antenna |
| 7                | Standard TF card holder supports<br>16GB/32GB/64GB/128GB                          | 8                | 100/1000M Ethernet interface                                                                                                                                      |