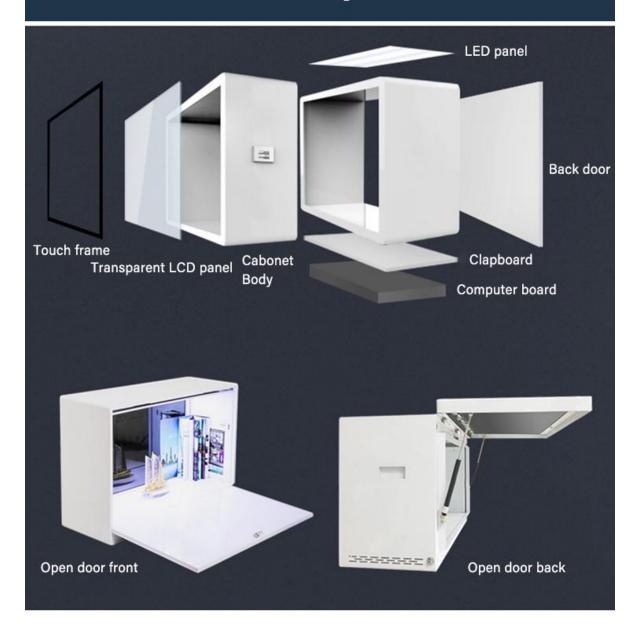

ftware to confirm if the system is infected with a virus.  Please confirm if the input voltage meets the power supply requirements.                                                                                                                                      |

## **Easily realize multiple values**

Modern, fashionable and interesting display of corporate style, brand and product promotion, Let your enterprise and your products be more deeply rooted in the hearts of the people and bring you more Great economic benefits.



## With touch screen and 3D model

Make it impossible to change, no matter how big the product can be displayed, 360° allows customers to have a deeper understanding and reduces investment.



## **PRODUCT INFORMATION**





# **Structure of Transparent LCE Box**



# **REAL SHOT CASE**