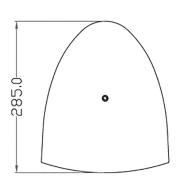

#### **Specifications**

- Frequency Response (-3dB): 60Hz-18KHz
- Drivers: 1x8" (200mm)/2" VC LF, 1x1"(25mm) / 1" voice coil LF
- Input Voltage: 100V
- Power:  $37.5W/75W/150W/OFF/16\Omega$
- Sensitivity: 94dB 1 watt/1 metre
- Maximum SPL: 116dB continuous, 122dB peak
- Impedance: 16 ohms nominal
- Dispersion (-6 dB): 90° x 50°
- Crossover Frequencies: 2.3 kHz passive
- IP Rating: IP46 (Applicable Standards –
  EN 60529: 1991 + A1: 2000 + A2: 2013)
- Dimensions: (W)241mm x (D)285mm x (H)450mm
- Weight: 10.7kg

#### **Overall Dimensions**