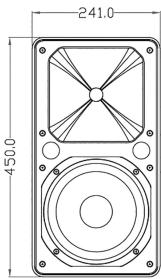

#### **Specifications**

- Frequency Response (-3dB): 60Hz-18KHz
- Drivers: 1x8" (200mm)/2" VC LF, 1x1"(25mm) / 1" voice coil LF
- Input Voltage: 100V
- Power:  $37.5W/75W/150W/OFF/16\Omega$
- Sensitivity: 94dB 1 watt/1 metre
- Maximum SPL: 116dB continuous, 122dB peak
- Impedance: 16 ohms nominal
- Dispersion (-6 dB): 90° x 50°
- Crossover Frequencies: 2.3 kHz passive
- IP Rating: IP46 (Applicable Standards –
  EN 60529: 1991 + A1: 2000 + A2: 2013)
- Dimensions: (W)241mm x (D)285mm x (H)450mm
- Weight: 10.7kg

#### **Overall Dimensions**