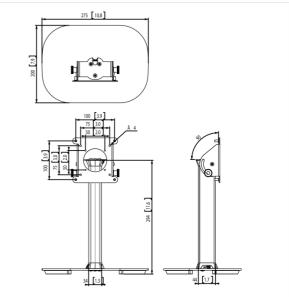

### **Product specifications**

| Product type number   | PTA 3105       |
|-----------------------|----------------|
| Article number (SKU)  | 7493150        |
| Colour                | Black          |
| EAN single box        | 8712285334764  |
| TÜV certified         | Yes            |
| Tilt                  | Tilt up to 90° |
| Guarantee             | 5 years        |
| Max. weight load (kg) | 3              |
| Min. hole pattern     | 50mm x 50mm    |
| Max. hole pattern     | 100mm x 100mm  |

### **Features**

Functionality Tilt

Max. height mid display (mm)260Height of trolley/stand (mm)260