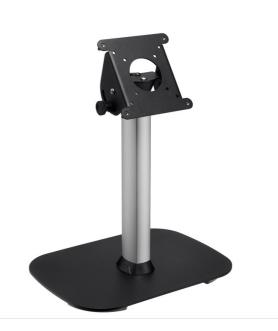

#### **Key Benefits**

- Theft prevention
- Easy to install
- Stylish design

PTA 3105 is a table stand designed to be used in combination with the Vogel's PTS secure tablet enclosures.

The PTS tablet enclosure is secured to the table stand with screws inside the tablet enclosure. The stand consists of a stylish aluminium pole with an integrated cable management system and a stable steel base plate. The tilt angle is adjustable between 0-90 degrees.