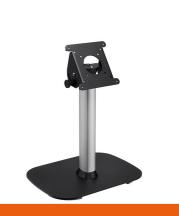

#### **Key Benefits**

- Theft prevention
- Easy to install
- Stylish design

PTA 3105 is a table stand designed to be used in combination with the Vogel's PTS secure tablet enclosures.

The PTS tablet enclosure is secured to the table stand with screws inside the tablet enclosure. The stand consists of a stylish aluminium pole with an integrated cable management system and a stable steel base plate. The tilt angle is adjustable between 0-90 degrees.