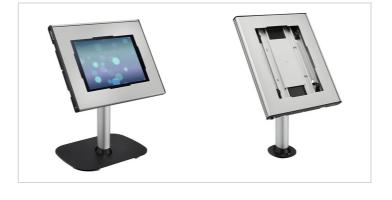

#### **Key Benefits**

- Theft prevention
- Easy to install
- Stylish design

PTA 3105 is a table stand designed to be used in combination with the Vogel's PTS secure tablet enclosures.

The PTS tablet enclosure is secured to the table stand with screws inside the tablet enclosure. The stand consists of a stylish aluminium pole with an integrated cable management system and a stable steel base plate. The tilt angle is adjustable between 0-90 degrees.