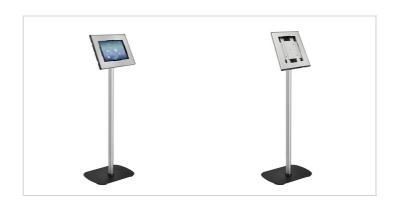

### **Key Benefits**

- Theft prevention
- Easy to install
- Stylish design

PTA 3101 is a floorstand designed to be used in combination with the Vogel's PTS secure tablet enclosures.

The PTS tablet enclosure is secured to the floorstand with screws inside the tablet enclosure. The stand consists of a stylish aluminium pole with an integrated cable management system and a stable steel baseplate. The tilt angle is adjustable between 0-90 degrees.