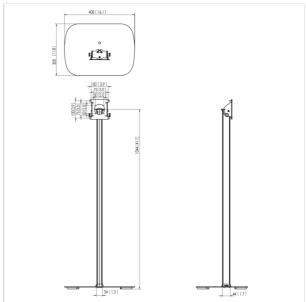

### **Product specifications**

Product type number PTA 3101 Article number (SKU) 7493110 Colour Black

EAN single box 8712285334726
Tilt Tilt up to 90°
Guarantee 5 years

Max. weight load (kg) 3

Min. hole pattern 50mm x 50mm Max. hole pattern 100mm x 100mm

#### **Features**

Functionality Tilt Professional features

Max. height mid display (mm) 1000 Height (mm) 1000 Height of trolley/stand (mm) 1000