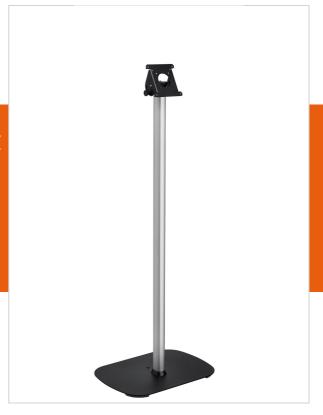

## PTA 3101 Floor stand for TabLock

Article number (SKU)
Colour

7493110 Black

### **Key Benefits**

- Theft prevention
- Easy to install
- Stylish design

PTA 3101 is a floorstand designed to be used in combination with the Vogel's PTS secure tablet enclosures.

The PTS tablet enclosure is secured to the floorstand with screws inside the tablet enclosure. The stand consists of a stylish aluminium pole with an integrated cable management system and a stable steel baseplate. The tilt angle is adjustable between 0-90 degrees.