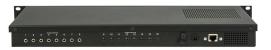

MX5-1 shown

| MX5-1 Server                                                                                                        |                                 |
|---------------------------------------------------------------------------------------------------------------------|---------------------------------|
| Models Available                                                                                                    | MX5-1                           |
| Number of Channels (can be increased by adding multiple servers)                                                    | 2 mono, 1 stereo                |
| Number of simultaneous users per server (multiple servers can be used to increase the number of simultaneous users) | 150                             |
| Latency                                                                                                             | iPhone - 60ms<br>Android –120ms |
| Audio Connector                                                                                                     | Dual Phono – Unbalanced         |
| Power Supply                                                                                                        | 5 VDC, 1.0A                     |
| Power Supply Blades                                                                                                 | USA/Canada, EU, UK, AU          |