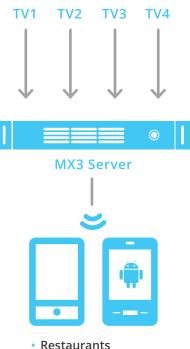

### IT'S SIMPLE

Assistive Listening for Smart Phones

Audio Everywhere from Listen Technologies is the first affordable plug & play, low latency Wi-Fi streaming solution that allows people to use their smart phone for assistive listening.

## WHY AUDIO EVERYWHERE FROM LISTEN TECHNOLOGIES?

Audio Everywhere from Listen Technologies makes it simple, easy, and cost effective to enable assistive listening, language interpretation, and multiple audio source delivery to guest's smart phones.

### LANGUAGE INTERPRETATION

- Houses of Worship
- Theaters
- Sports Venues

- Houses of Worship
- Conference Centers
- Education

- Restaurants
- Sports bars