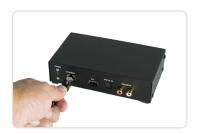

MX5-1 shown

| MX5-1 Server                                                                                                        |                                 |
|---------------------------------------------------------------------------------------------------------------------|---------------------------------|
| Models Available                                                                                                    | MX5-1                           |
| Number of Channels (can be increased by adding multiple servers)                                                    | 2 mono, 1 stereo                |
| Number of simultaneous users per server (multiple servers can be used to increase the number of simultaneous users) | 150                             |
| Latency                                                                                                             | iPhone - 60ms<br>Android –120ms |
| Audio Connector                                                                                                     | Dual Phono – Unbalanced         |
| Power Supply                                                                                                        | 5 VDC, 1.0A                     |
| Power Supply Blades                                                                                                 | USA/Canada, EU, UK, AU          |