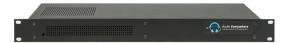

MX3-16 shown

| MX3-X Server                                                                                                        |                                          |
|---------------------------------------------------------------------------------------------------------------------|------------------------------------------|
| Models Available                                                                                                    | MX3-4, MX3-8, MX3-12, MX3-16             |
| Number of Channels (can be increased by adding multiple servers)                                                    | Mono: 4, 8, 12, 16<br>Stereo: 2, 4, 6, 8 |
| Number of simultaneous users per server (multiple servers can be used to increase the number of simultaneous users) | 150                                      |
| Latency                                                                                                             | iPhone – 60ms<br>Android – 120ms         |
| Audio Connector                                                                                                     | 3.5mm, balanced                          |
| Power Supply                                                                                                        | 5 VDC, 1.3A                              |
| Power Supply Blades                                                                                                 | USA/Canada, EU, UK, AU                   |