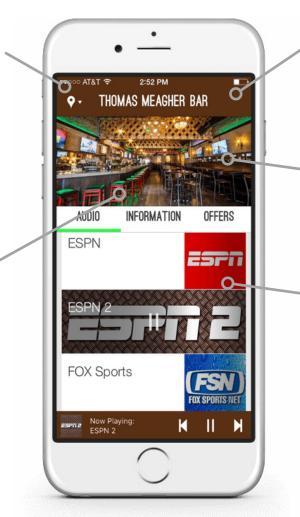

# The Audio Everywhere app allows you to customize and brand for your venue.

### In App Marketing Features

### **Text Banners**

Text banners allow you to insert timely updates quickly and easily.

### **Custom Content**

Link to websites, conference agenda, PDFs and any other custom content.

#### Welcome Ad or Video

The first thing customers see when opening the app. Set the number of seconds before your welcome ad or video can be skipped.

### **Sliding Promotional Banners**

Upload ads, coupons, promotions, or special events banners that can click through to your menu, websites, etc.

### **Custom Labels for Channels**

Channel logos and other graphics make it easy for guests to find desired channel.