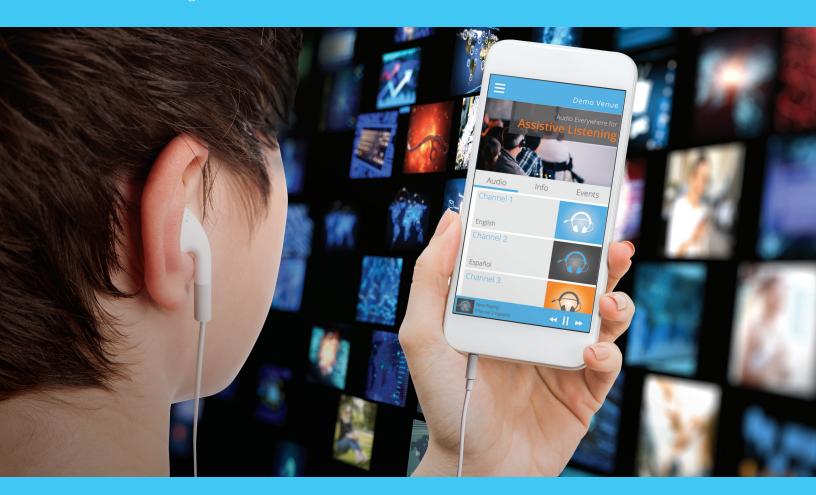

### IT'S SIMPLE

Assistive Listening for Smart Phones

Audio Everywhere from Listen Technologies is the first affordable plug & play, low latency Wi-Fi streaming solution that allows people to use their smart phone for assistive listening.

## **3 EASY STEPS**

Download the Free Audio Everywhere App

Connect to the venue wireless network

Audio is delivered to your smart phone

## WHY AUDIO EVERYWHERE FROM LISTEN TECHNOLOGIES?

Audio Everywhere from Listen Technologies makes it simple, easy, and cost effective to enable assistive listening, language interpretation, and multiple audio source delivery to guest's smart phones.