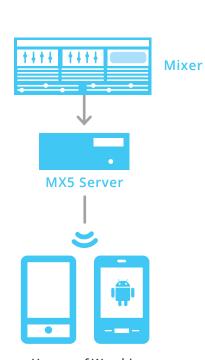

### Installing an Audio Everywhere system is simple:

- 1. Connect a CAT-5 cable to your wireless network.
- 2. Connect audio from your audio sources (like the output of a mixing console).
- 3. Done, ready to stream.