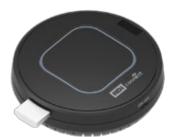

Any Device

One Click

Plug & Play

Wireless

Receiver

## Transmitter

| Size                 | 82 x 72 x 20 mm                                                                                                       | 110 x 30 x 10 mm                                                                                  |
|----------------------|-----------------------------------------------------------------------------------------------------------------------|---------------------------------------------------------------------------------------------------|
| Transmission quality | Real-time wireless mirroring<br>Image:1080p supported<br>Sound:Mono, Stereo supported                                 | Image : 1080p supported<br>Sound : Mono, Stereo supported<br>Automatic recognition of transmitter |
| Compatible device    | HDMI supported PC, tablet, Smartpad such as Galaxy Tab, iPad, and smartphone supported if gender charger is connected | HDMI input supported devices (LCD TV, monitor, electronic board, projector, etc.)                 |
| Interface            | HDMI                                                                                                                  |                                                                                                   |
| Communication        | Direct connection of Wi-Fi 802.11n 5GHz<br>with receiver                                                              | HDMI<br>Direct connection of Wi-Fi 802.11n 5GHz                                                   |
| Power                | Built in rechargeable battery with maximum 3 hrs                                                                      | with transmitter<br>Uses external power supply through micro USB                                  |