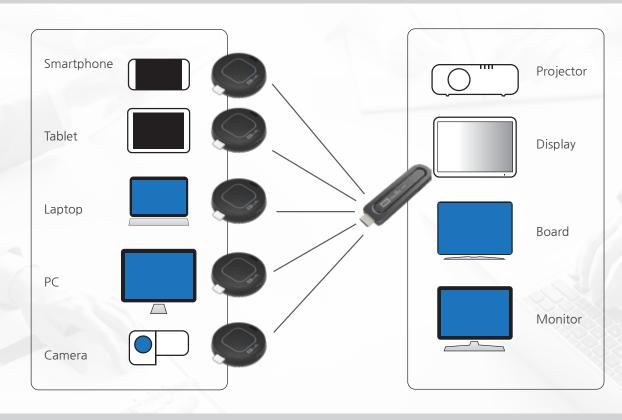

## HDMI Wireless Video Transmission Device

- HDi connect can transmit video, audio and any application from a laptop or smart device to the presentation screen.
- Full mirroring technology showing all contents as it is.
- Without needing a wireless access point high quality video & sound transmission is shared in real time.
- Switching devices easily just by ONE-CLICK of a button.
- No installation of software. No complicated set-up.

Any Device

One Click

Plug & Play

Wireless

Receiver

Recommended distance up to 10m (It can be longer depending on user's environment)

254 Transmitters can be connected with 1 Receiver

TECHNOLOGY**CORE**"

Ph: 1300 882 245

www.technologycore.com.au