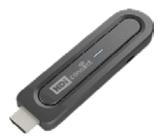

Any Device

One Click

Plug & Play

Wireless

Receiver

## Transmitter

| Size                 | 82 x 72 x 20 mm                                                                                                       | 110 x 30 x 10 mm                                                                                  |
|----------------------|-----------------------------------------------------------------------------------------------------------------------|---------------------------------------------------------------------------------------------------|
| Transmission quality | Real-time wireless mirroring<br>Image:1080p supported<br>Sound:Mono, Stereo supported                                 | Image : 1080p supported<br>Sound : Mono, Stereo supported<br>Automatic recognition of transmitter |
| Compatible device    | HDMI supported PC, tablet, Smartpad such as Galaxy Tab, iPad, and smartphone supported if gender charger is connected | HDMI input supported devices (LCD TV, monitor, electronic board, projector, etc.)                 |
| Interface            | HDMI                                                                                                                  |                                                                                                   |
| Communication        | Direct connection of Wi-Fi 802.11n 5GHz<br>with receiver                                                              | HDMI<br>Direct connection of Wi-Fi 802.11n 5GHz                                                   |
| Power                | Built in rechargeable battery with maximum 3 hrs                                                                      | with transmitter<br>Uses external power supply through micro USB                                  |