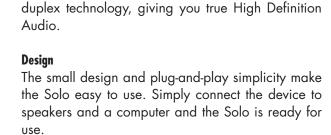

The MT201 is a microphone with an attached USB cord that allows you to connect to the computer for any VoIP sessions, such as Skype, Vidyo, etc. This device requires connection to speakers for the Solo to function.

## **FEATURES**

- Echo cancellation
- Noise suppression
- De-reverb filtering
- Automatic gain control
- Durable aluminum casing
- USB interface
- Small footprint
- Mute button

Solo MT201

### Portable

•

•

•

Deposition

Performance

The Solo's exterior is made of aluminum for durability. Its compact size makes it convenient for travel.

2934 N. Naomi St. • Burbank, CA 91504 Tel: (818) 937-4774 • Fax: (818) 230-9116