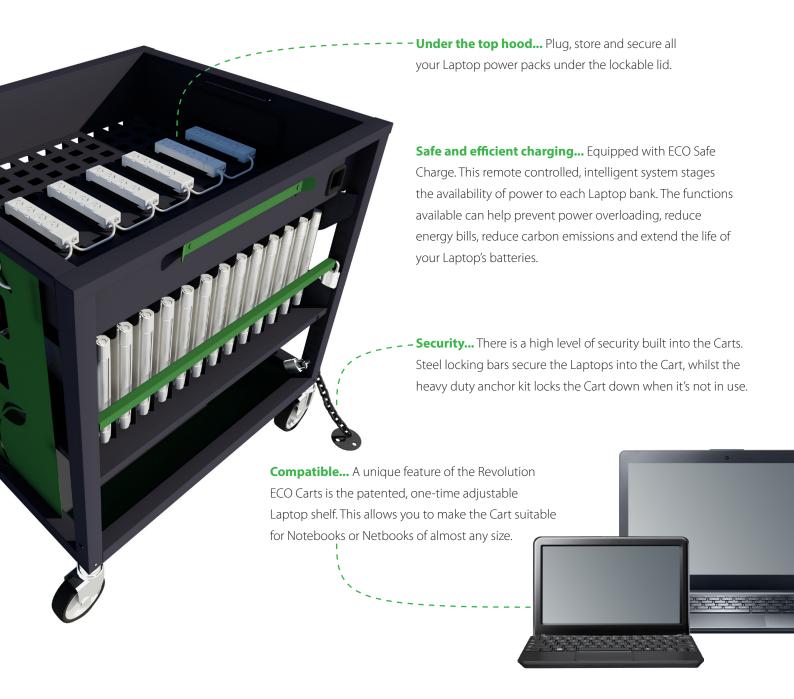

**Notebook, Netbook.** The patented one-time adjusting shelf makes it compatible with almost any Laptop.

**Open design** for easy visual checks and preventing Laptops from overheating.

**Dual access.** Retrieve Laptops quicker from both sides of the Cart

**Extra storage.** The bottom tray can be used for storing peripherals and other miscellaneous items.

**Secure!** After a day of use, lock it down in a designated area with the heavy duty anchor kit.